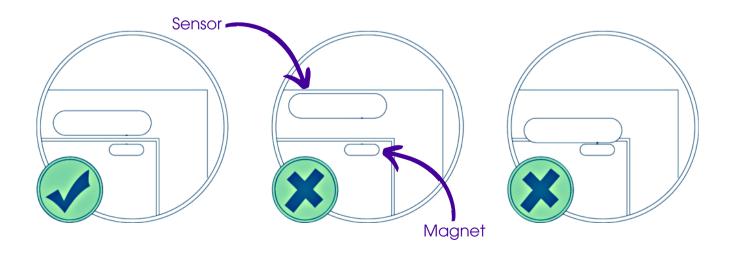

## Directions

- Remove the magnet from the packaging.
- **2.** Ensure that the surface is clean and dry before applying the magnet.
- **3.** Turn on the chime feature at the keypad to ensure the magnet is in the right place before applying the double sided tape. The chime should sound if the magnet is too far away from the transmitter.
  - There will be a groove, line or arrow on the magnet.
  - Match up the line or arrow with the line or arrow on the currently mounted door/window transmitter.
  - Please note, the distance between the transmitter and magnet must not be more than ¾ of an inch when the door/window is closed.
- **4.** Apply double sided sticky tape to the underside of the magnet.
- **5.** Mount on the door or window.
- 6. See example below